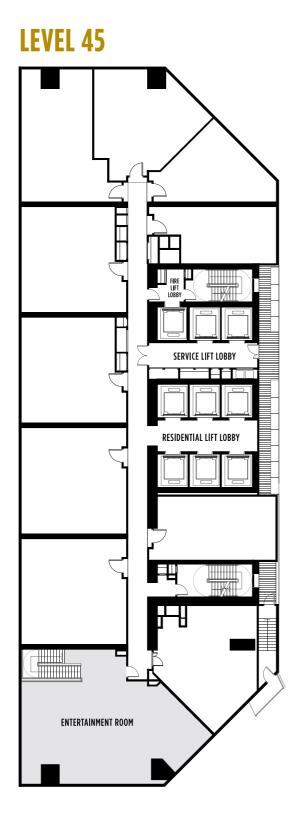

## LAYOUTS TO SUIT YOU THE FLOOR.

#### TYPICAL FLOOR LAYOUT

LEVEL 34-43 / 47-51

#### THE CHOICE IS YOURS

SO SOFITEL KUALA LUMPUR RESIDENCES ARE
AVAILABLE IN MANY DIFFERENT LAYOUTS TO SUIT
A RANGE OF REQUIREMENTS. ALL PROPERTIES
PROVIDE THE SAME HIGH STANDARD OF FITTINGS AND
APPLIANCES ALONG WITH THEIR STUNNING VIEWS
OF KL. HAVE A LEAF THROUGH AND SEE WHICH ONE
IS RIGHT FOR YOU.