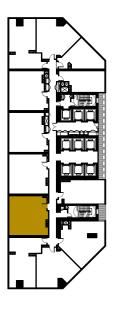

## LAYOUTS TO SUIT YOU THE FLOOR.

#### TYPICAL FLOOR LAYOUT

LEVEL 34-43 / 47-51

#### THE CHOICE IS YOURS

SO SOFITEL KUALA LUMPUR RESIDENCES ARE
AVAILABLE IN MANY DIFFERENT LAYOUTS TO SUIT
A RANGE OF REQUIREMENTS. ALL PROPERTIES
PROVIDE THE SAME HIGH STANDARD OF FITTINGS AND
APPLIANCES ALONG WITH THEIR STUNNING VIEWS
OF KL. HAVE A LEAF THROUGH AND SEE WHICH ONE
IS RIGHT FOR YOU.