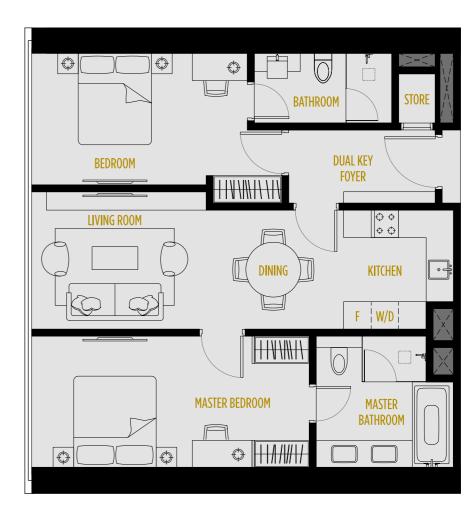

#### 2 BEDROOMS

89 SQ.M. / 956 SQ.FT.

9300

9300

0096

TYPE D-3 (DUAL KEY)

#### 2 BEDROOMS

89 SQ.M. / 956 SQ.FT.

0096