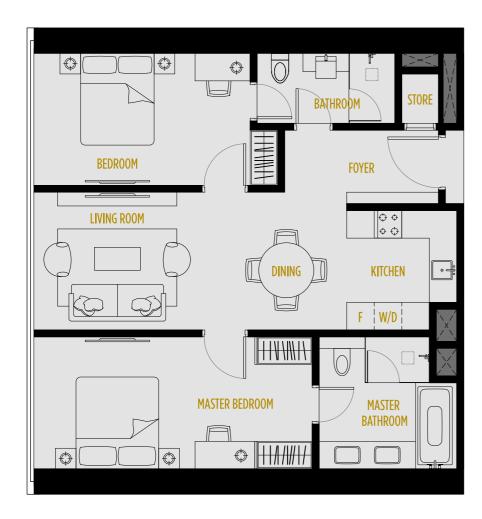

#### 2 BEDROOMS

83 SQ.M. / 894 SQ.FT.

9300

9300

0096

TYPE D-1

#### 2 BEDROOMS

84 SQ.M. / 903 SQ.FT.