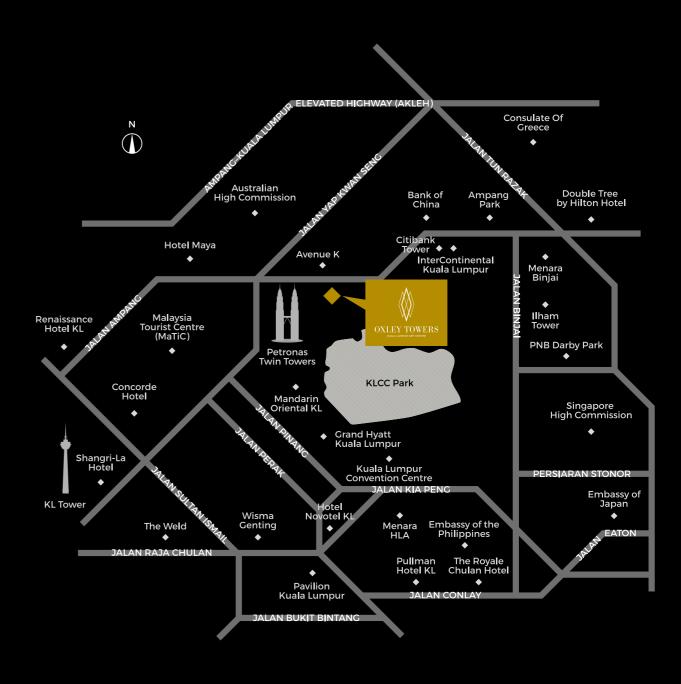

## IT'S ALL ABOUT OXLEY TOWERS

LOCATED AT THE HEART OF THE CITY,
THE THREE STRUCTURES THAT FORM OXLEY TOWERS OFFER THE BEST OF BOTH WORLDS.

LIKE ALL GOOD ARCHITECTURE, OXLEY TOWERS IS SENSITIVE TO ITS ENVIRONMENT.
FITTINGLY, THE AESTHETIC IS INSPIRED BY THE RICH HERITAGE OF ART OF WEAVING
THAT IS PART OF MALAYSIAN CULTURE. THE BOLD LINES THAT BRING VISUAL DYNAMISM
TO THE FAÇADE ARE EVOCATIVE OF THIS NOBLE HISTORY, WHILE ITS RESPLENDENT
GLASS SHINES LIKE A RARE GEMSTONE.

OXLEY TOWERS OCCUPIES A PRIME LOCATION AT THE CENTRE OF KL.
AND WHILE ITS OUTLINES ARE DISTINCTIVE AND BOLD, IT ALSO WEAVES
IN ELEGANTLY WITH THE ICONIC SKYLINE.

WITH EVERY PROPERTY AVAILABLE PROVIDING STUNNING VIEWS OF KL,
THIS IS A DEVELOPMENT THAT TAKES EXCELLENCE TO THE NEXT LEVEL.
FROM MORNING SWIMS IN THE INFINITY POOL TO LATE EVENING NIGHTCAPS AT THE BAR, AND SKY
GARDEN STROLLS TO A PLAYGROUND SAFE HAVENS FOR THE KIDS,
THE LIFESTYLE BENEFITS ARE UNMATCHED.