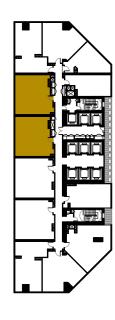

#### TYPICAL FLOOR LAYOUT

LEVEL 34-43 / 47-51

#### THE CHOICE IS YOURS

SO SOFITEL KUALA LUMPUR RESIDENCES ARE
AVAILABLE IN MANY DIFFERENT LAYOUTS TO SUIT
A RANGE OF REQUIREMENTS. ALL PROPERTIES
PROVIDE THE SAME HIGH STANDARD OF FITTINGS AND
APPLIANCES ALONG WITH THEIR STUNNING VIEWS
OF KL. HAVE A LEAF THROUGH AND SEE WHICH ONE
IS RIGHT FOR YOU.