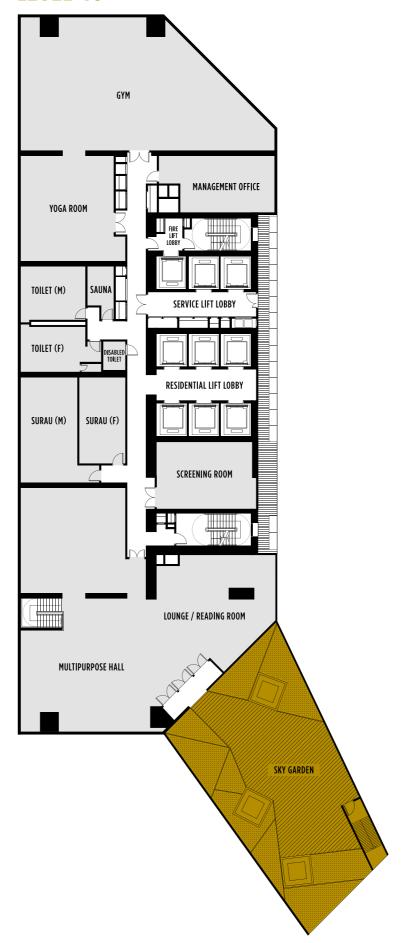

## FIRST CLASS FACILITIES

#### LEVEL 46

FACILITIES THAT FUNCTION

Here you'll find a fully functioning gym kitted out to the highest standards, a yoga room for peace of mind, a multipurpose hall, games room, reading room, sunken lounge and an aromatic garden for some serious relaxation.